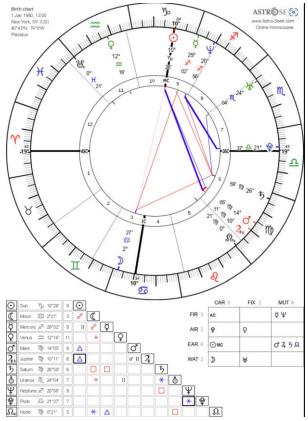

7. The printed chart will look like:

a.

8. If you are interested in learning more but not ready to purchase a reading, I recommend reviewing the information provided by Astro-Seek to establish a better understanding of Astrology. For those seeking to learn more about the aspects (red and blue lines), the planets and numbers from the birth chart, please check out my Astrology 101 video or schedule a reading at www.MissionAstrology.com